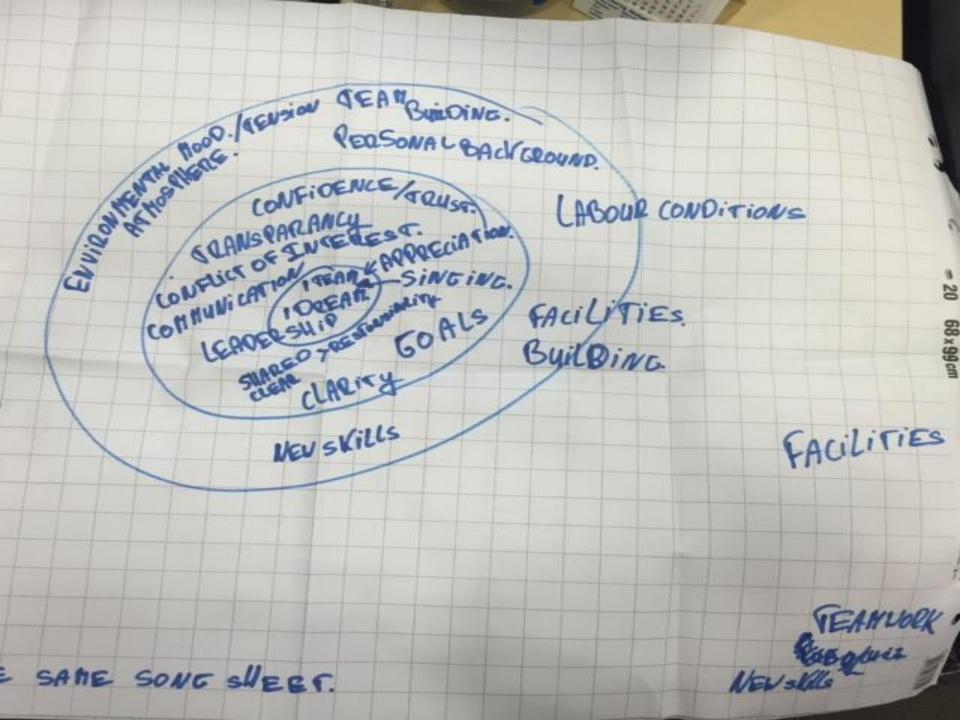

#### **Yvonne Ferrero**

The most important thing for teamwork is communication. You can have one team and one dream, but if you don't communicate with each other than the team and the dream don't really exist. I think communication is at the base of every relationship you have. And of course outside communication there are a lot more things to consider for teamwork.